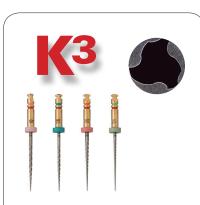

# **Rotary NiTi files**

### For use with the TC2 cordless motor

SybronEndo's original NiTi file, the K3 has proven dependability featuring a unique cross section for superior strength and safety.

SybronEndo Australia Unit 10/112-118 Talavera Road, North Ryde NSW 2113 Tel 1800 052 030 Fax 02 8875 8175 sybronendoaustralia@sybrondental.com