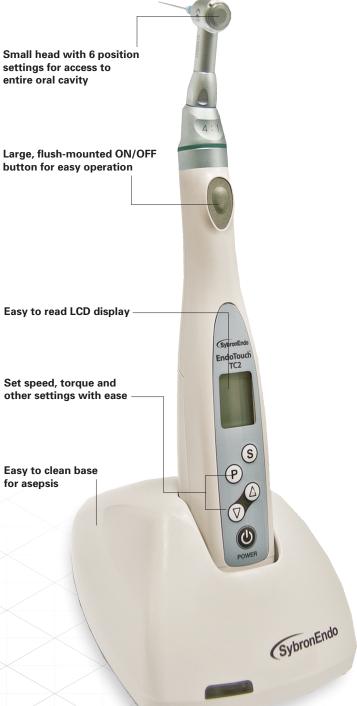

# TC2 Cordless Motor

SybronEndo's **EndoTouch TC2** is the next generation in cordless motors. The TC2 features a large LCD display, simple 5-key operation and a lightweight, ergonomic design to ensure comfort and ease of use during even the most delicate endodontic procedures. The auto reverse and alarm functions indicate the load is about to reach the pre-set torque level, allowing you to unload the file even before the auto reverse sets in. With the new digital operating interface, changing settings on the TC2 is much easier and more intuitive than ever before.

#### Ready to use.

The TC2 supports most major brands of NiTi files along with 5 programs which can easily be set for each type of file.

#### Navigate with ease.

The 6 position type head allows the direction of the contra angle to be adjusted for increased comfort and easier access.

#### Versatile functions.

Choose to engage the "auto reverse", "auto stop" or "auto reverse off" functions based on your preference.

#### Plenty of working time.

Operate the TC2 continuously for approximately 1.2 hours before recharging.